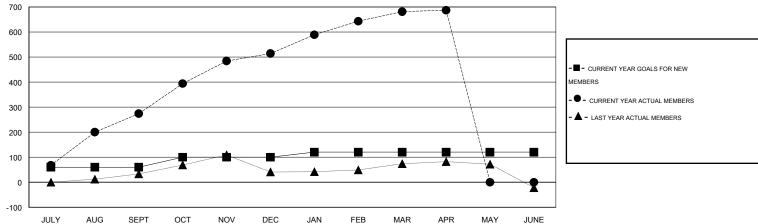

## **LOCATION REP OF BANGLADESH**

 $\mathsf{GMT}\;\mathsf{CA}\;6$ 

|               |                  | Clubs               |                            |                             |                       |                    | Members                          |                              |                             |
|---------------|------------------|---------------------|----------------------------|-----------------------------|-----------------------|--------------------|----------------------------------|------------------------------|-----------------------------|
|               | RESU             | LTS FOR 2013-2014   |                            |                             | RESULTS FOR 2013-2014 |                    |                                  |                              |                             |
| QUARTER       | NEW CLUB<br>GOAL | ACTUAL NEW<br>CLUBS | ACTUAL<br>DROPPED<br>CLUBS | ACTUAL NET<br>GAIN/<br>LOSS | QUARTER               | NEW MEMBER<br>GOAL | ACTUAL TOTAL<br>MEMBERS<br>ADDED | ACTUAL<br>DROPPED<br>MEMBERS | ACTUAL NET<br>GAIN/<br>LOSS |
| JULY/AUG/SEPT | 3                | 7                   | 0                          | 7                           | JULY/AUG/SEPT         | 60                 | 325                              | 51                           | 274                         |
| OCT/NOV/DEC   | 2                | 4                   | 0                          | 4                           | OCT/NOV/DEC           | 40                 | 264                              | 24                           | 240                         |
| JAN/FEB/MAR   | 1                | 2                   | 0                          | 2                           | JAN/FEB/MAR           | 20                 | 193                              | 26                           | 167                         |
| APR/MAY/JUNE  | 0                | 0                   | 0                          | 0                           | APR/MAY/JUNE          | 0                  | 8                                | 2                            | 6                           |

## GOALS AND ACTUAL NEW CLUBS CUMULATIVE

| DROPPED CLUBS: 0  DROPPED MEMBERS |               | 55 CLUBS OF 73 ADDED 1 OR MORE<br>NEW MEMBERS | GENDER DISTRIBUT  MALE  FEMALE        | TION<br>1,709 (79.08%)<br>452 (20.92%) |           |
|-----------------------------------|---------------|-----------------------------------------------|---------------------------------------|----------------------------------------|-----------|
| DECEASED  CLUB CANCELLED  OTHER   | 3<br>0<br>100 | CLICK HERE FOR HEALTH ASSESSMENT DATA         | FAMILY UNIT MEMBERS HEAD OF HOUSEHOLD |                                        | 196<br>55 |
| TOTAL                             | 103           |                                               | NON-HEAD OF HOUSEHOLD                 | )                                      | 141       |