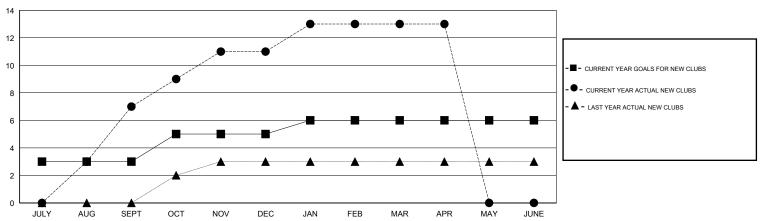

## **LOCATION REP OF BANGLADESH**

 $\mathsf{GMT}\;\mathsf{CA}\;6$ 

|               |                  | Clubs               |                            |                             |                       |                    | Members                          |                              |                             |
|---------------|------------------|---------------------|----------------------------|-----------------------------|-----------------------|--------------------|----------------------------------|------------------------------|-----------------------------|
|               | RESU             | LTS FOR 2013-2014   |                            |                             | RESULTS FOR 2013-2014 |                    |                                  |                              |                             |
| QUARTER       | NEW CLUB<br>GOAL | ACTUAL NEW<br>CLUBS | ACTUAL<br>DROPPED<br>CLUBS | ACTUAL NET<br>GAIN/<br>LOSS | QUARTER               | NEW MEMBER<br>GOAL | ACTUAL TOTAL<br>MEMBERS<br>ADDED | ACTUAL<br>DROPPED<br>MEMBERS | ACTUAL NET<br>GAIN/<br>LOSS |
| JULY/AUG/SEPT | 3                | 7                   | 0                          | 7                           | JULY/AUG/SEPT         | 60                 | 325                              | 51                           | 274                         |
| OCT/NOV/DEC   | 2                | 4                   | 0                          | 4                           | OCT/NOV/DEC           | 40                 | 264                              | 24                           | 240                         |
| JAN/FEB/MAR   | 1                | 2                   | 0                          | 2                           | JAN/FEB/MAR           | 20                 | 193                              | 26                           | 167                         |
| APR/MAY/JUNE  | 0                | 0                   | 0                          | 0                           | APR/MAY/JUNE          | 0                  | 8                                | 2                            | 6                           |

## GOALS AND ACTUAL NEW CLUBS CUMULATIVE

| DROPPED CLUBS: 0  DROPPED MEMBERS |               | 55 CLUBS OF 73 ADDED 1 OR MORE<br>NEW MEMBERS | GENDER DISTRIBUT  MALE  FEMALE        | TION<br>1,709 (79.08%)<br>452 (20.92%) |           |
|-----------------------------------|---------------|-----------------------------------------------|---------------------------------------|----------------------------------------|-----------|
| DECEASED  CLUB CANCELLED  OTHER   | 3<br>0<br>100 | CLICK HERE FOR HEALTH ASSESSMENT DATA         | FAMILY UNIT MEMBERS HEAD OF HOUSEHOLD |                                        | 196<br>55 |
| TOTAL                             | 103           |                                               | NON-HEAD OF HOUSEHOLD                 | )                                      | 141       |